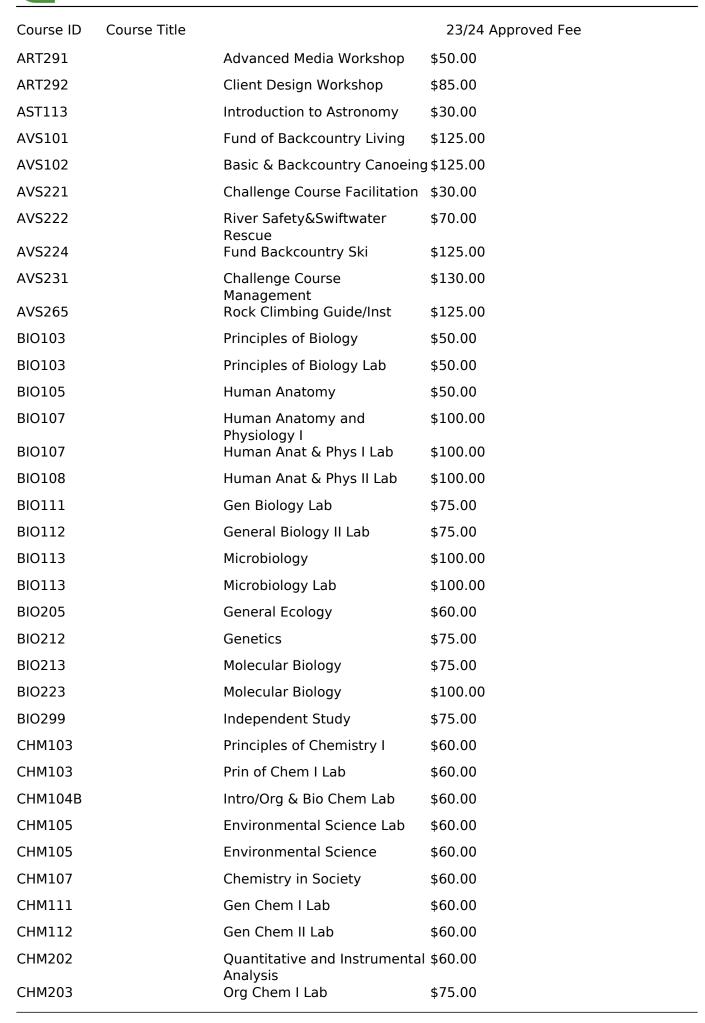

## **Individual Course Fees**

| Course ID | Course Title |                                | 23/24 Approved Fee |
|-----------|--------------|--------------------------------|--------------------|
| AGR103    |              | Sustainable Food               | \$50.00            |
| ANT204    |              | Archaeology Field School       | \$50.00            |
| ART102    |              | Two Dimensional Design         | \$40.00            |
| ART103    |              | Introduction to Printmaking    | \$65.00            |
| ART104    |              | Photography I                  | \$85.00            |
| ART105    |              | Photography II                 | \$100.00           |
| ART106    |              | Drawing I                      | \$55.00            |
| ART107    |              | Drawing II                     | \$55.00            |
| ART108    |              | Advertising Photography        | \$100.00           |
| ART109    |              | Photojournalism                | \$85.00            |
| ART110    |              | Landscape Photography          | \$100.00           |
| ART121    |              | 3-Dimensional Design           | \$65.00            |
| ART122    |              | Introduction to Digital Art    | \$50.00            |
| ART125    |              | Fund of Fabrication Design     | \$50.00            |
| ART205    |              | Introduciton to Water Color    | \$45.00            |
| ART207    |              | Painting 1                     | \$55.00            |
| ART208    |              | Life Drawing                   | \$55.00            |
| ART209    |              | Life Painting                  | \$55.00            |
| ART215    |              | Intro to Museum Studies        | \$85.00            |
| ART220    |              | Photographic Project           | \$100.00           |
| ART222    |              | Development<br>Graphic Arts I  | \$85.00            |
| ART223    |              | Introduction to Typography     | \$65.00            |
| ART224    |              | Digital Painting &Illustration | \$85.00            |
| ART225    |              | Advanced Photographic          | \$75.00            |
| ART250    |              | Lighting<br>Multimedia Design  | \$75.00            |
| ART251    |              | Web Design I                   | \$55.00            |
| ART252    |              | Graphic Arts II                | \$100.00           |
| ART253    |              | Digital PrePress               | \$100.00           |
| ART254    |              | Web Design II                  | \$65.00            |
| ART255    |              | Topics in Media Arts           | \$100.00           |
| ART290    |              | Media Arts Portfolio Dev       | \$25.00            |