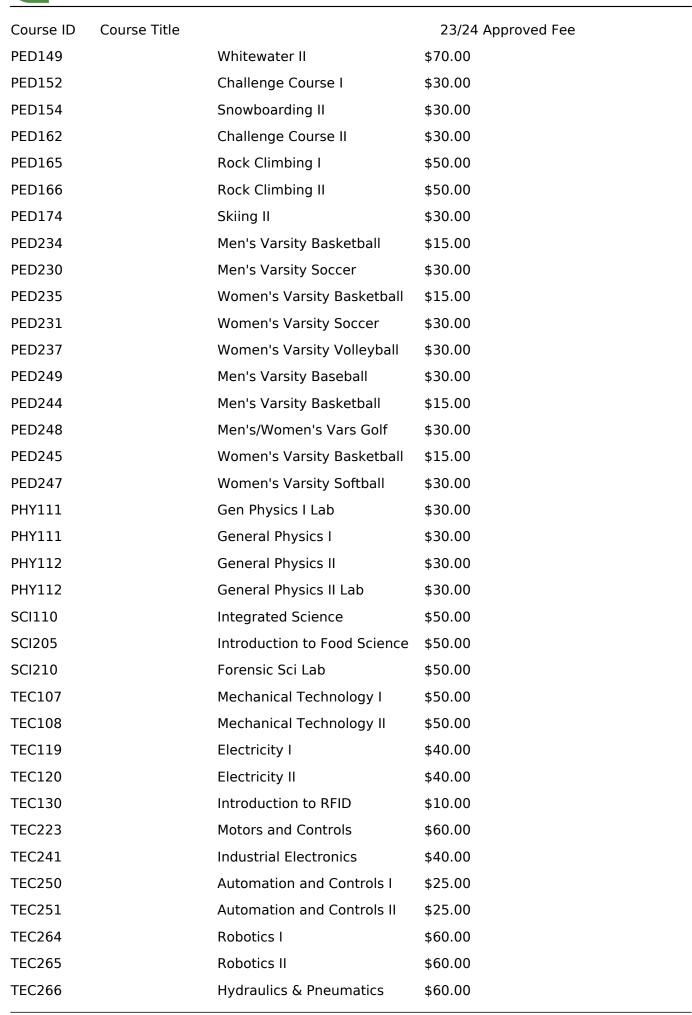

Course ID Course Title 23/24 Approved Fee

THR107 Touring Theater \$85.00

**Source URL:** https://catalog.sunyadk.com/content/individual-course-fees