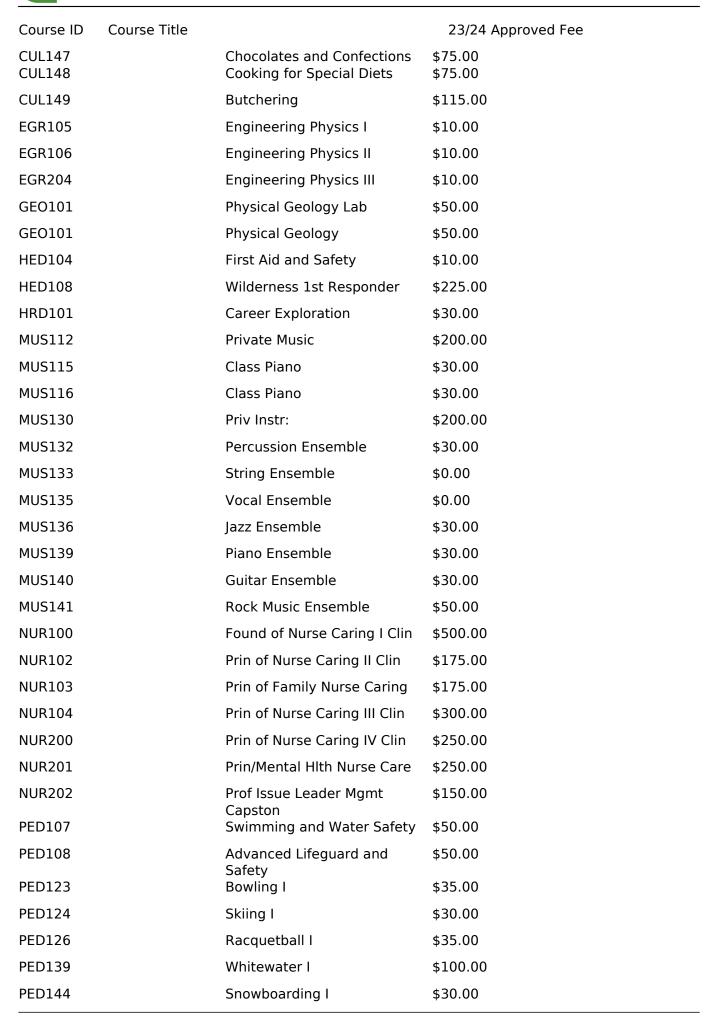

| Course ID | Course Title |                                      | 23/24 Approved Fee |
|-----------|--------------|--------------------------------------|--------------------|
| CHM204    |              | Organic Chemistry II                 | \$75.00            |
| CIS133    |              | Network Fundamentals                 | \$65.00            |
| CIS134    |              | (CCNA1) Routing Protocols & Concepts | \$65.00            |
| CIS136    |              | IT Security Essentials               | \$65.00            |
| CIS139    |              | Scaling LAN/WAN<br>Technologies      | \$65.00            |
| CIS232    |              | Server Administration                | \$65.00            |
| CIS233    |              | Advanced Routing (CCNP1)             | \$65.00            |
| CIS235    |              | Network Security II                  | \$65.00            |
| CIS245    |              | Ethical Hacking and Defense          | \$65.00            |
| CIS246    |              | Adv Networking Technologies          | \$65.00            |
| COM175    |              | Audio Production I                   | \$80.00            |
| COM181    |              | Video Editing                        | \$80.00            |
| COM185    |              | Video Studio Production              | \$80.00            |
| COM188    |              | Applied Radio Production             | \$80.00            |
| COM191    |              | Radio Practicum                      | \$40.00            |
| COM215    |              | Advanced Video Prod                  | \$80.00            |
| COM219    |              | Television News Production           | \$80.00            |
| COM275    |              | Audio Production II                  | \$0.00             |
| CUL127    |              | Basic Food Preparation I             | \$110.00           |
| CUL128    |              | Basic Food Preparation II            | \$110.00           |
| CUL130    |              | Baking Techniques                    | \$90.00            |
| CUL131    |              | Casual Dining                        | \$0.00             |
| CUL132    |              | Advanced Baking Techniques           | \$90.00            |
| CUL133    |              | Fine Dining                          | \$0.00             |
| CUL134    |              | Garde Manger                         | \$75.00            |
| CUL135    |              | Food Specification & Control         | \$0.00             |
| CUL137    |              | Advanced Food Service I              | \$110.00           |
| CUL138    |              | Advanced Food Service II             | \$110.00           |
| CUL139    |              | Pastry and Dessert<br>Preparation    | \$75.00            |
| CUL140    |              | Intro to Wine and Spirits            | \$75.00            |
| CUL142    |              | Sauce Theory I                       | \$75.00            |
| CUL143    |              | Bar Operations and Mixology          | \$75.00            |
| CUL144    |              | Menu Design and Pairing              | \$110.00           |
| CUL145    |              | Menu Design and Food Pairing         | \$50.00            |
| CUL146    |              | Contemporary Culinary Trends         | \$\$75.00          |
|           |              |                                      |                    |